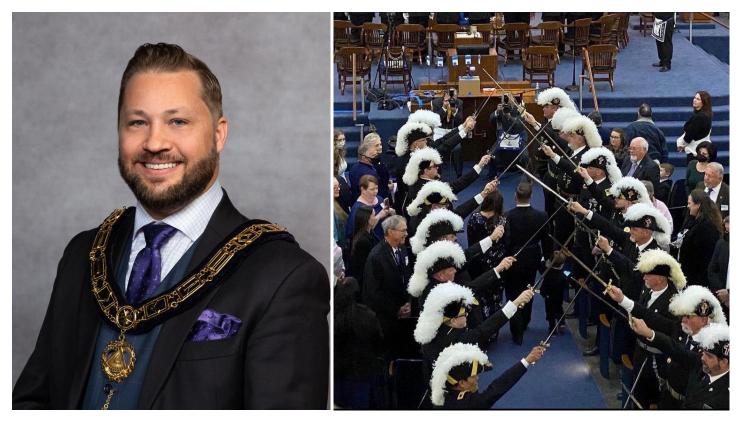

### **Grand Master Brad Billings**

Our proud "York Rite Mason", Bradley Scott Billings, is our new Most Worshipful Grand Master for 2022.

Arch of Steel formed by the Sir Knights of Texas for the installation of Most Worshipful Bradley Scott Billings

The Masons of Texas congratulate **Brad Billings** on his election and installation. We anticipate a great year, and the officers who will assist him are worthy and well qualified to lead our Fraternity for the upcoming years.