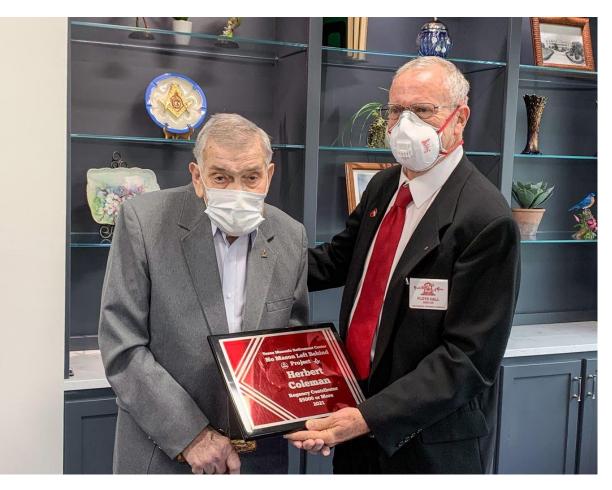

We thank Very Excellent, Very Illustrious Steve Wolfe for outstanding service during the past 5-year term.

Congratulations to Honorable Brother Herbert Coleman, who is a regency contributor who donated more than \$5000 to help the No Mason Left Behind Program. We thank our Honorable Brother for this very generous gift to our Masons. With Honorable Companion Floyd Hall, President TMRC Board. <a href="https://yourtmrc.org/donate/">https://yourtmrc.org/donate/</a>