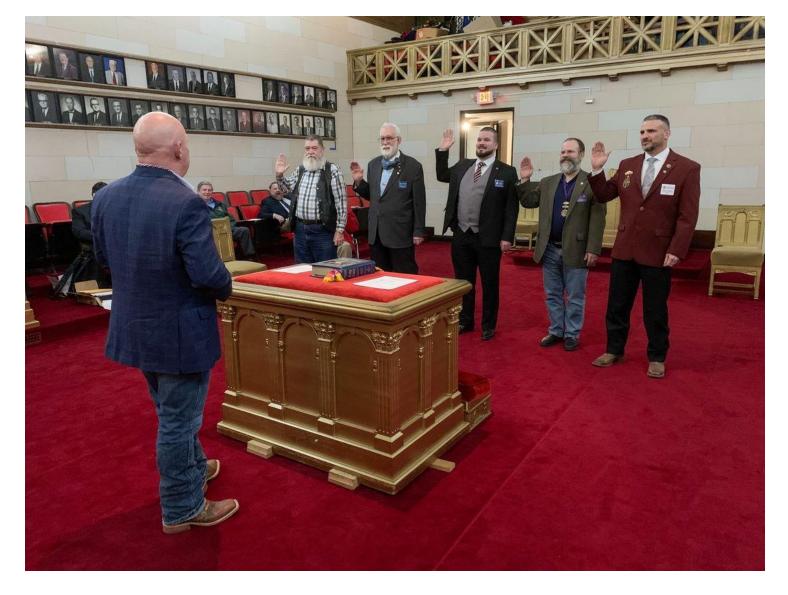

Our new President of the Tarrant County York Rite Association is .. Brent Casiglio

He was also the 2015 IBJJF Dallas International Open Jiu Jitzu Champion.

He also was active in competition elsewhere as there is a YouTube video proof of his first-round action in Houston in the Brown Belt – Absolute Division.

This guy surely can go ....

My Friend, Brother and Companion Brent Casiglio.

#### https://www.youtube.com/watch?v=gaDbvSjA6IY

Other Officers elected and installed are: Kurt Joye, Gabriel Jagush, Bob Cagley and Hobie Henderson (listed at the top of the newsletter)