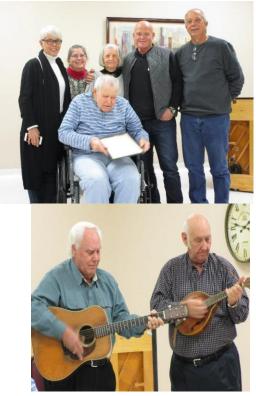

Moslah Shrine Band comes to TMRC, the band came and played an assortment of songs, the residents really enjoy them. Resident **Kay Herbert** is a previous member of the band.

**Moslah Shrine Band** 

Kay Herbert