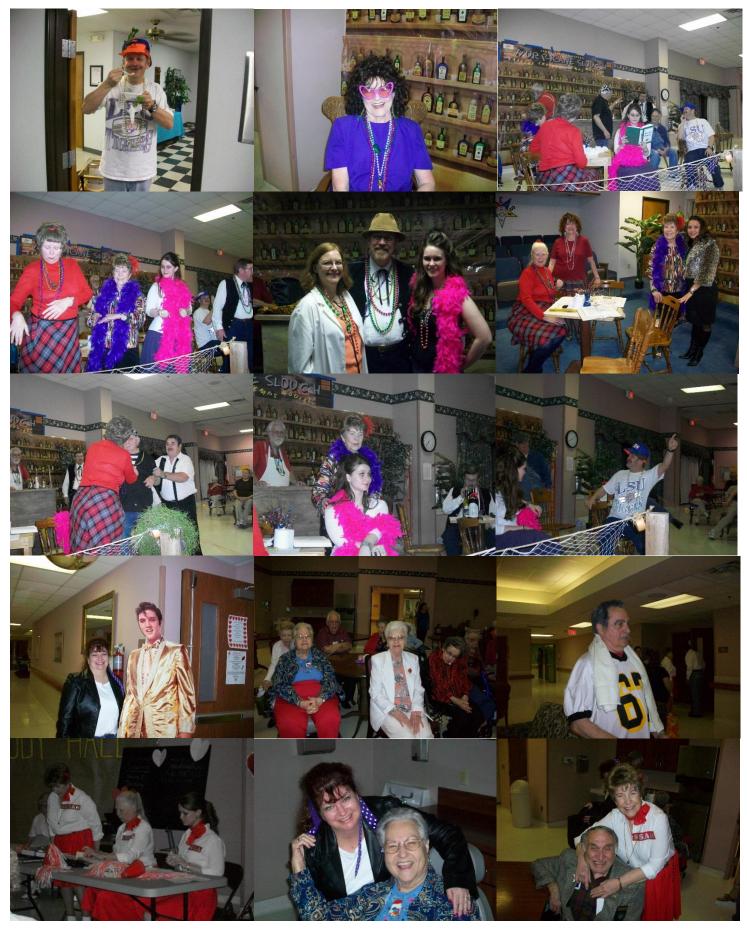

# Pictures of some previous Amaranth plays

DEWARD OLIVER SUTTON 1931 - 2016 Obituary Ocondolences

Deward Oliver Sutton, 84, passed away Thursday, Jan. 14, 2016, in Watauga. Service: 3 p.m. Saturday in Bluebonnet Hills Memorial Chapel. Interment: Bluebonnet Hills Memorial Park. Visitation: 6 to 8 p.m. Friday at Bluebonnet Hills Funeral Home. Deward "Oliver" had a lengthy career of 40 years in the banking industry. He served as Master Mason in Julian Feild #908 and Worth Commandery #19. Survivors: Sons, Dewey Sutton (Kim) and Delmar Sutton (Michelle); grandchildren, Nathan and Emily Sutton; and three stepgrandchildren.