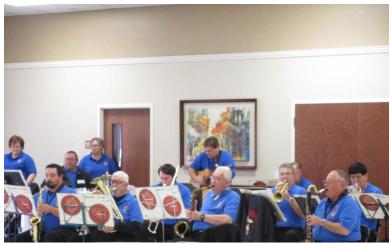

Moslah Shrine Band comes to TMRC, the band came and played an assortment of songs, the residents really enjoy them. Resident **Kay Herbert** is a previous member of the band.

**Moslah Shrine Band** 

Kay Herbert