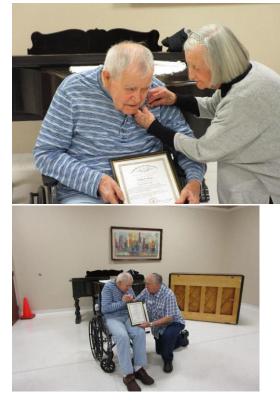

# TMRC HAPPENINGS!!!!

Congratulations to resident **Phillip Baker** for receiving his 65 year pin from Irving Lodge # 1218, **Dean Alexander** also a resident and a member of Irving Lodge presented his pin. Mr. Baker's family also attended the presentation, as his wife Rosemary pins on his pin.