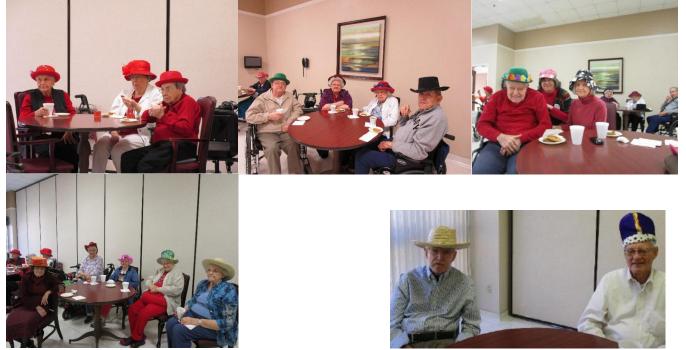

Movie day! Every Thursday afternoon at 1:30 p.m. TMRC has movie day with fresh popcorn and sodas. The residents really do enjoy this activity very much, especially the popcorn.

National Hat Day! National hat day is January 15, the residents dressed up in their finest hats. Every hat was different, the residents had a great time bragging on each other's hats. fun was had by all.